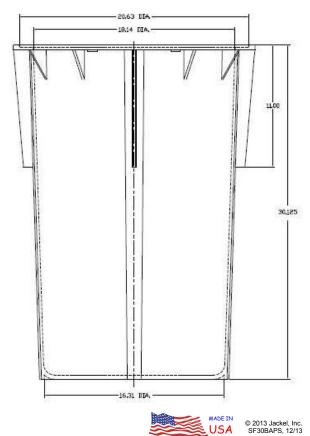

## Dimensions

Jackel, Inc · 15314 Harrison Road · Mishawaka, IN 46544 · (574) 256-5635 · (574) 256-6966 fax · www.jackelinc.com